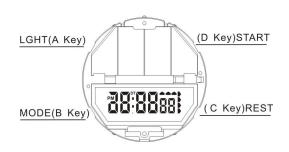

### Solar MOVEMENT INSTRUCTION

### A. Features

- ♦ 6 Digits LCD Display, Display Hour, Minute, Second, Month, Day and week
- ◆ Daily Alarm and Chime hourly
- ◆ Snooze
- ◆ 12/24H format selectable, Auto Calendar
- ◆ 1/100 second Chronograph with split functions
- ◆ EL backlight
- Without sun or light, the watch power come from the battery.
- ◆ In the sun or light source, the solar panel can accept solar/light power, and supply it to the watch for work, no need battery power.

# **B.** Operational Manual

# 1. At any state, press A key EL backlight for 3s.

#### 2. Real Time

- ◆ Press C key to display Alarm, Press D key to display Date.
- ◆ Turn On/Off Alarm Chime
- a) Press C+D key to turn On/Off Alarm, indicator " displaying for On.
  - b) Press C+B key to turn On/Off Chime, all days of week displaying for On

### 3. Chronograph

- ◆ The display range of the Chronograph is 23 hours,59 minutes,59.99 seconds.
- Press D key to Start/Stop running
- ◆ When stop, press C key to zero.
- ◆ When running, press C key to split count
- ◆ Then press D key to exit split count, and stop counting.
- ◆ When exit split count, press C key to display all counts, and press C key again to zero
- ◆ When running, press B key to return to Real Time Mode, and it running at back.

# 4. Daily Alarm

- "Hour" flashing once entry Daily Alarm.
- ◆ Press C key to select "Hour" or "Minute" setting.
- Press D key to adjust the flashing item
- Press C key to confirm
- Press B key to return to Real Time mode.
- ◆ Alarm Snooze ON/OFF

At Alarm sounding state, press C key to stop sounding, and press D key to ON/OFF snooze function. When Snooze function be ON, it will sound five minutes later, and auto stop after sounding for a minute.

### 5. Time Setting

- ◆ "second" flashing when loading, press D key to zero, Press C key to select item as following sequence: Minute-----Hour-----Day------Week
- Press D key to adjust the flashing item.
- ♦ When setting "Hour", "H" display for 24H format, "A" or "P" for 12H format.
- ◆ Press D key while the seconds are in the range of 00 to 59 resets them to 00 and the minutes are unchanged.