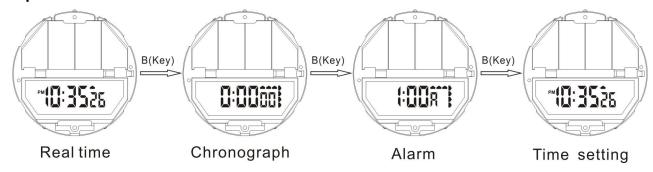

#### 2. Real Time

- ◆ Press C key to display Alarm, Press D key to display Date.
- ◆ Turn On/Off Alarm Chime
- a) Press C+D key to turn On/Off Alarm, indicator " displaying for On.
  - b) Press C+B key to turn On/Off Chime, all days of week displaying for On

### 3. Chronograph

- ◆ The display range of the Chronograph is 23 hours,59 minutes,59.99 seconds.
- Press D key to Start/Stop running
- ◆ When stop, press C key to zero.
- ◆ When running, press C key to split count
- ◆ Then press D key to exit split count, and stop counting.
- ◆ When exit split count, press C key to display all counts, and press C key again to zero
- ◆ When running, press B key to return to Real Time Mode, and it running at back.

# 4. Daily Alarm

- "Hour" flashing once entry Daily Alarm.
- ◆ Press C key to select "Hour" or "Minute" setting.
- Press D key to adjust the flashing item
- Press C key to confirm
- Press B key to return to Real Time mode.
- ◆ Alarm Snooze ON/OFF

### 5. Time Setting

- ◆ "second" flashing when loading, press D key to zero, Press C key to select item as following sequence: Minute-----Hour-----Day------Week
- Press D key to adjust the flashing item.
- ♦ When setting "Hour", "H" display for 24H format, "A" or "P" for 12H format.
- ◆ Press D key while the seconds are in the range of 00 to 59 resets them to 00 and the minutes are unchanged.