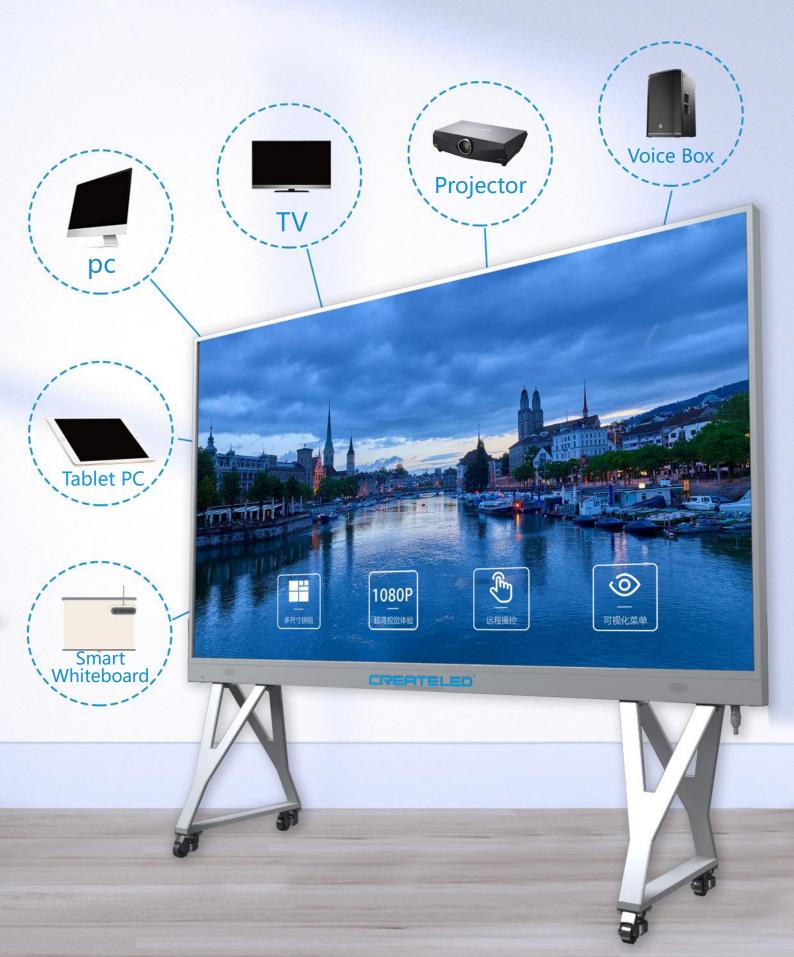

## All in one

Integrating six advantages into one

Real time, no delay connection with other terminal display

#### Dual wireless network card design, can access WiFi and open wireless hotspot at the same time

Supports a display with a maximum resolution of 3840x2160@60Hz

Supports 4 HDMI 2.0 inputs (1 for OPS host connection)

Support bluetooth remote control, omnidirectional remote control operation without dead angle Support remote control

Support Windows, Mac, iPhone/iPad, Android multi-platform wireless screen projection