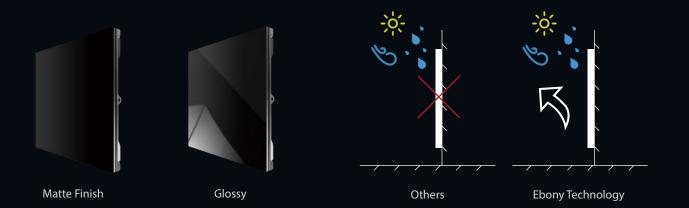

#### **Ebony Technology**

Special surface process techniques making a 20000:1 contrast ratio

Low contrast ratio

High contrast ratio

Wide viewing angle

Ebony comes with two version, matt finish and glossy surface; it will bring a vivid color that is suitable in different environment, resisting effectively environmental erosion, moisture-proof, anti-corrosion and anti-UV ray