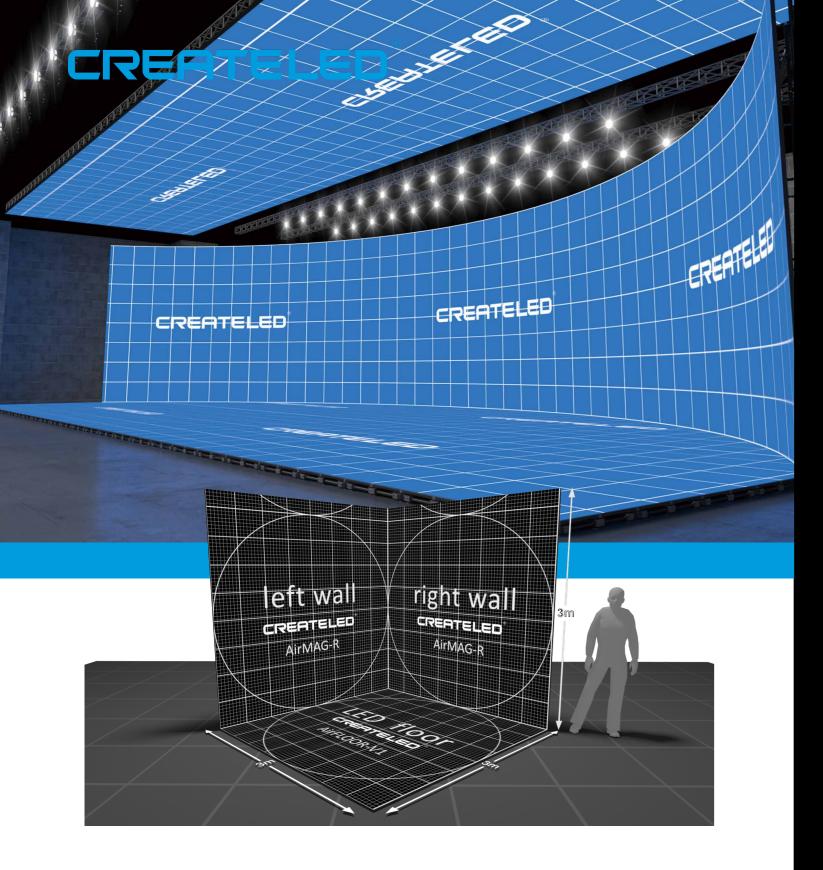

CreateLED's XR and ICVFX solution integrates our next-gen MicroLED LED display with non-reflective surface combined with professional wireless cameratracking systems and world's media servers.

Compatible with all professional real-time VFX platforms and interactive lighting systems, our solution delivers photoreal virtual environments for use in film production, broadcast, commercial showrooms and other applications.

# Virtual Production Solution

**CreateLED** Virtual Production Solution

CREATELED