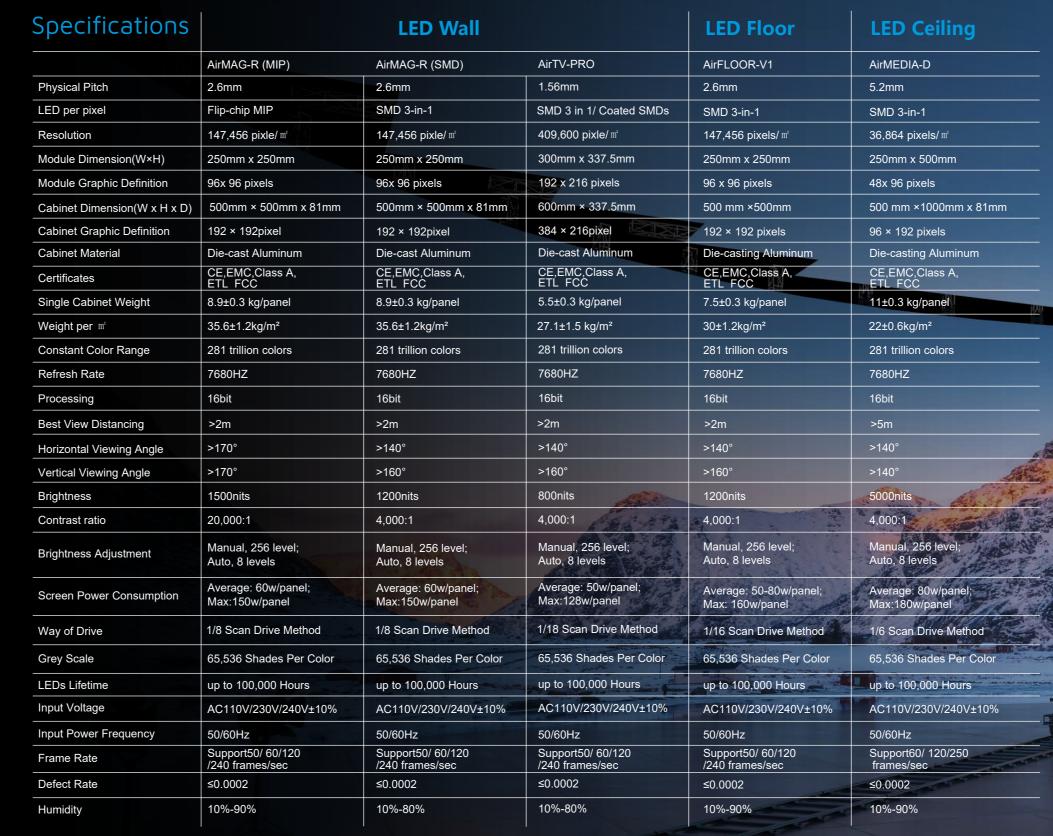

## **Stunning visual experience**

Flip chip MIP based AirMAG-R 2.6 embraces higher contrast ratio and color gamut when compared with traditional LEDs.

#### **Superb on-camera performance**

Flip chip MIP paired up with higher scan rate and refresh rate achieves superior on-camera performance.

# **Ebony Technology**

Ebony-Tech and Optical Materials collaboratively support LED panel's duration, Effectively against Multiple Environmental Interferences,