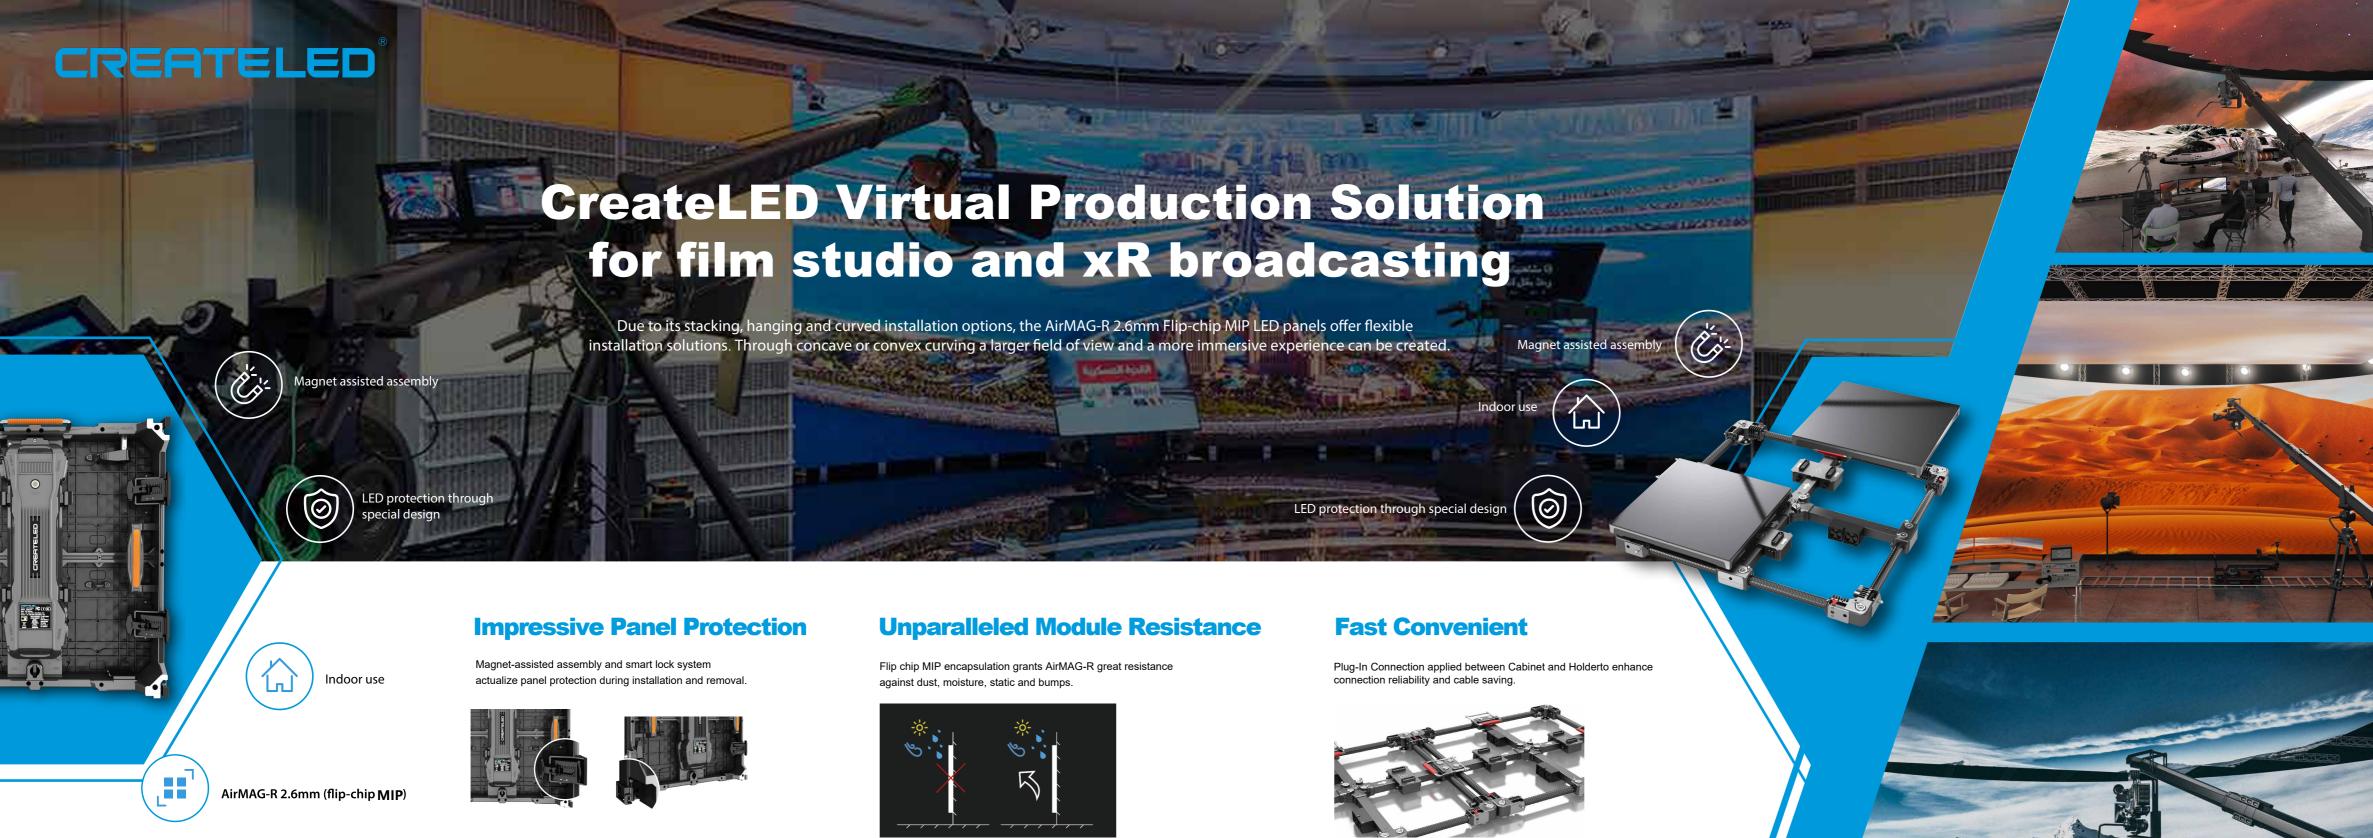

CreateLED's XR and ICVFX solution integrates our next-gen MicroLED LED display with non-reflective surface combined with professional wireless cameratracking systems and world's media servers.

Compatible with all professional real-time VFX platforms and interactive lighting systems, our solution delivers photoreal virtual environments for use in film production, broadcast, commercial showrooms and other applications.

## **Stunning visual experience**

Flip chip MIP based AirMAG-R 2.6 embraces higher contrast ratio and color gamut when compared with traditional LEDs.

#### **Superb on-camera performance**

Flip chip MIP paired up with higher scan rate and refresh rate achieves superior on-camera performance.

# **Ebony Technology**

Ebony-Tech and Optical Materials collaboratively support LED panel's duration, Effectively against Multiple Environmental Interferences,