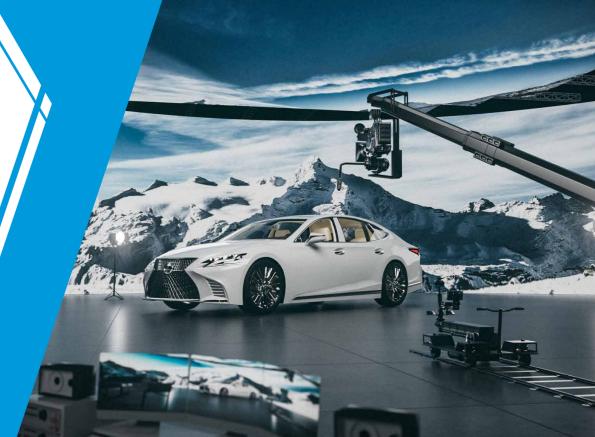

CreateLED's XR and ICVFX solution integrates our next-gen MicroLED LED display with non-reflective surface combined with professional wireless cameratracking systems and world's media servers.

Compatible with all professional real-time VFX platforms and interactive lighting systems, our solution delivers photoreal virtual environments for use in film production, broadcast, commercial showrooms and other applications.

# Virtual Production Solution